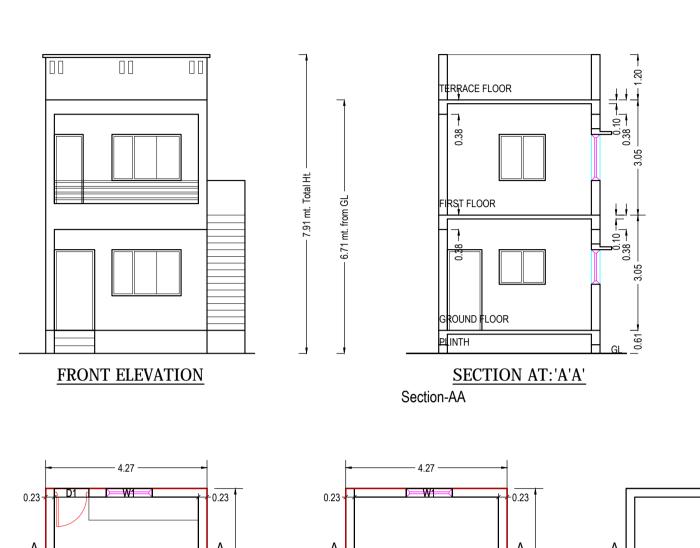

**TERRACE** 

TERRACE FLOOR PLAN (SCALE 1:100)

| SCHEDULE OF \   | WINDOW/VENTIL | _ATION: |        |     |
|-----------------|---------------|---------|--------|-----|
| BUILDING NAME   | NAME          | LENGTH  | HEIGHT | NOS |
| A (RESIDENTIAL) | V             | 0.61    | 1.00   | 02  |
| A (RESIDENTIAL) | W1            | 1.22    | 1.22   | 06  |
| A (RESIDENTIAL) | W             | 1.83    | 1.22   | 02  |

| Staircase Checks ( | Table 8a-1)    |  |
|--------------------|----------------|--|
| Floor Name         | StairCase Name |  |

| Floor Name       | StairCase Name  | Flight Width | Tread Width | Riser Height |
|------------------|-----------------|--------------|-------------|--------------|
| GROUND FLOOR     | OPEN STAIRCASE  | 1.00         | 0.25        | 0.18         |
| PLAN             | OF EN STAINCASE | 1.00         | 0.23        | 0.10         |
| FIRST FLOOR PLAN | OPEN STAIRCASE  | 1.00         | 0.25        | 0.18         |
|                  |                 |              |             |              |

| Balcony Calculations Table |                     |      |            |  |  |
|----------------------------|---------------------|------|------------|--|--|
| FLOOR                      | SIZE                | AREA | TOTAL AREA |  |  |
| FIRST FLOOR PLAN           | 1.22 X 4.27 X 1 X 1 | 5.20 | 5.20       |  |  |
| Total                      | -                   | •    | 5.20       |  |  |
|                            |                     |      |            |  |  |