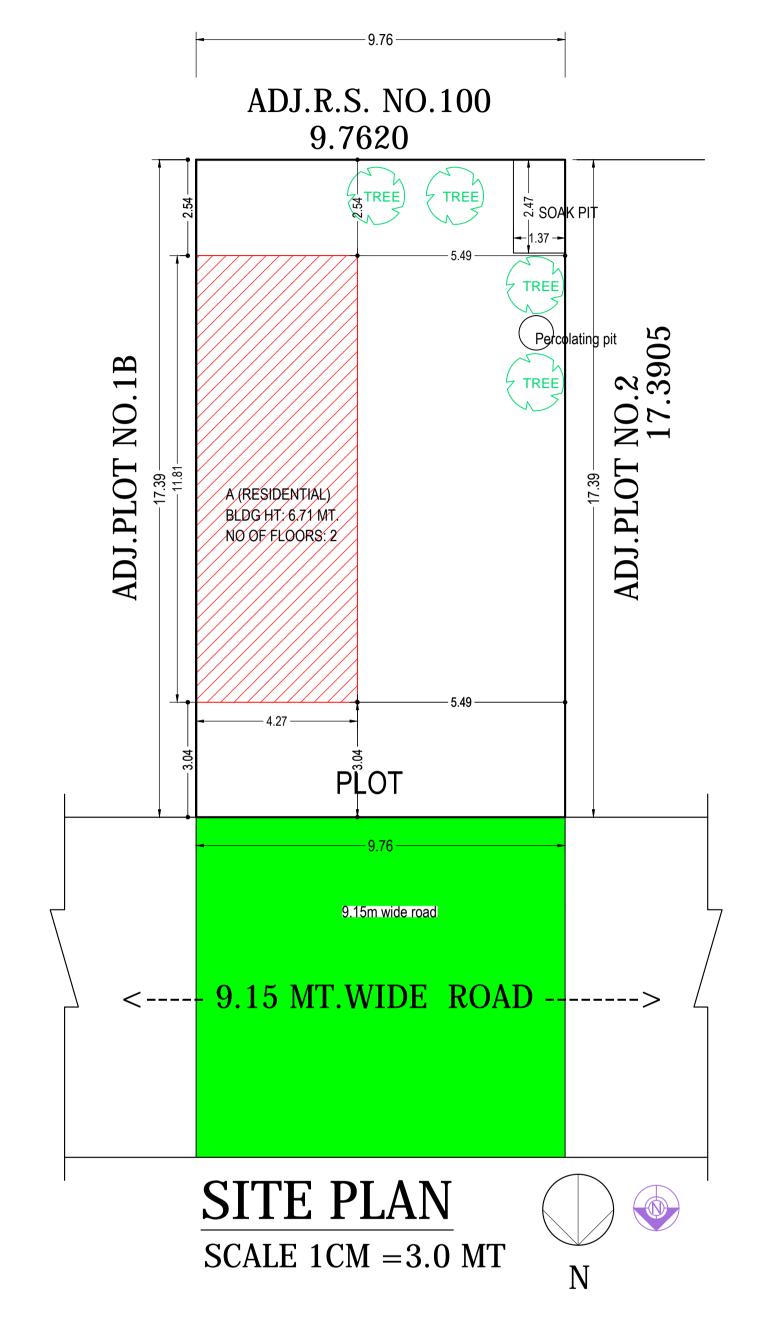

| Plot | Nome | Nos Of Trees |      |
|------|------|--------------|------|
|      | Name | Reqd         | Prop |
| PLOT | Tree | 4            | 4    |

| Buildingwise Floo | or FSI Details         |                   |                      |                         |  |
|-------------------|------------------------|-------------------|----------------------|-------------------------|--|
| Floor Name        | Building N             | lame              | - Total              |                         |  |
|                   | A (RESIDE              | NTIAL)            |                      |                         |  |
|                   | Proposed Built Up Area | Proposed FSI Area | Total Proposed Built | Total FSI Area (Sq.mt.) |  |
|                   | (Sq.mt.)               | (Sq.mt.)          | Up Area (Sq.mt.)     | Total Tot Alea (oq.mt.) |  |
| Ground Floor      | 56.29                  | 50.41             | 56.29                | 50.41                   |  |
| First Floor       | 56.29                  | 50.41             | 56.29                | 50.41                   |  |
| Terrace Floor     | 0.00                   | 0.00              | 0.00                 | 0.00                    |  |
| T-4-1.            |                        | 100.00            | 110 -0               | 100.00                  |  |